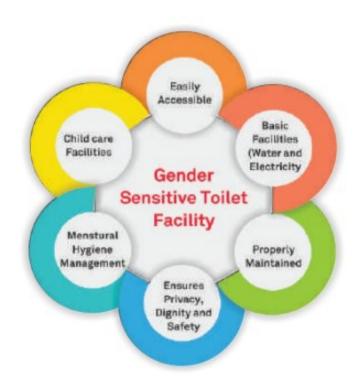

### **Community Type / Public Toilets** (CT/PT) in J&K.

Being an implementation partner to Department of Housing and Urban Development Department J&K for achievement of objectives laid down in Swachh Bharat Mission.

JK DAG has been awarded sanction to Construct Community Type Toilet Complexes across various locations in the cities and towns of J&K.

Twenty Five Toilet Blocks are operational and work on 5 Blocks is under progress at various