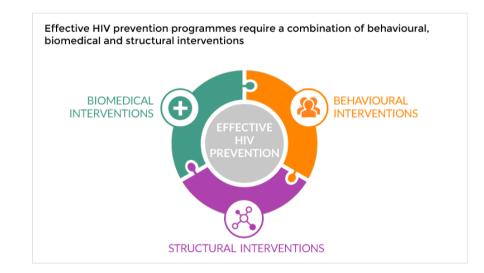

# Implementing Targeted Intervention

### SERVICES OFFERED THROUGH TARGETED INTERVENTIONS

- o Detection and treatment for STI
- Condom promotion through social marketing (for HRG and bridge population)
- o Behaviour change communication
- Creating an enabling environment with community involvement and participation
- o Linkages to integrated counselling and testing centres
- o Linkages with care and support services for HIV positive HRGs
- o Community organization and ownership building